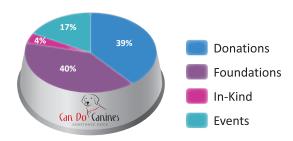

## Income Statement for the years ended December 31, 2012, 2011 and 2010

| Tor the years ended December 51, 2012, 2011 and 2010 |                 |              |              |  |
|------------------------------------------------------|-----------------|--------------|--------------|--|
|                                                      | _2012_          | _2011_       | _2010_       |  |
| Public support and revenue                           |                 |              |              |  |
| Public support                                       |                 |              |              |  |
| Individual and corporate donations                   | \$ 1,836,566    | \$ 287,796   | \$ 283,376   |  |
| Service club donations                               | 128,133         | 183,738      | 163,188      |  |
| Foundation grants                                    | 213,221         | 524,145      | 282,001      |  |
| Federated fundraisers                                | 40,773          | 34,897       | 17,906       |  |
| Special events – net                                 | 119,887         | 220,233      | 216,608      |  |
| In-kind contributions                                | 106,457         | 56,493       | 53,095       |  |
| Total public support                                 | 2,445,037       | 1,307,302    | 1,016,174    |  |
| Investment income (loss)                             | (607)           | 193          | 428          |  |
| Net assets released from restrictions                |                 |              |              |  |
| Total support and revenue                            | 2,444,430       | 1,307,495    | 1,016,602    |  |
| Expenses                                             |                 |              |              |  |
| Program expenses                                     | 940,319         | 907,037      | 896,450      |  |
| Support services                                     | , in the second | ,            | ,            |  |
| Management and general                               | 57,296          | 53,248       | 52,613       |  |
| Fundraising                                          | 62,042          | 58,159       | 78,868       |  |
| Total support services                               | 119,338         | 111,407      | 131,481      |  |
| Total expenses                                       | 1,059,657       | 1,018,444    | 1,027,931    |  |
| Increase in net assets                               | 1,384,773       | 289,051      | (11,329)     |  |
| Net assets – beginning                               | 2,077,759       | 1,788,708    | 1,800,037    |  |
| Net assets – ending                                  | \$ 3,462,532    | \$ 2,077,759 | \$ 1,788,708 |  |