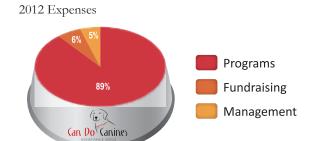

## Income Statement for the years ended December 31, 2012, 2011 and 2010

| Tor the years ended December 51, 2012, 2011 and 2010 |                 |              |              |  |
|------------------------------------------------------|-----------------|--------------|--------------|--|
|                                                      | _2012_          | _2011_       | _2010_       |  |
| Public support and revenue                           |                 |              |              |  |
| Public support                                       |                 |              |              |  |
| Individual and corporate donations                   | \$ 1,836,566    | \$ 287,796   | \$ 283,376   |  |
| Service club donations                               | 128,133         | 183,738      | 163,188      |  |
| Foundation grants                                    | 213,221         | 524,145      | 282,001      |  |
| Federated fundraisers                                | 40,773          | 34,897       | 17,906       |  |
| Special events – net                                 | 119,887         | 220,233      | 216,608      |  |
| In-kind contributions                                | 106,457         | 56,493       | 53,095       |  |
| Total public support                                 | 2,445,037       | 1,307,302    | 1,016,174    |  |
| Investment income (loss)                             | (607)           | 193          | 428          |  |
| Net assets released from restrictions                |                 |              |              |  |
| Total support and revenue                            | 2,444,430       | 1,307,495    | 1,016,602    |  |
| Expenses                                             |                 |              |              |  |
| Program expenses                                     | 940,319         | 907,037      | 896,450      |  |
| Support services                                     | , in the second | ,            | ,            |  |
| Management and general                               | 57,296          | 53,248       | 52,613       |  |
| Fundraising                                          | 62,042          | 58,159       | 78,868       |  |
| Total support services                               | 119,338         | 111,407      | 131,481      |  |
| Total expenses                                       | 1,059,657       | 1,018,444    | 1,027,931    |  |
| Increase in net assets                               | 1,384,773       | 289,051      | (11,329)     |  |
| Net assets – beginning                               | 2,077,759       | 1,788,708    | 1,800,037    |  |
| Net assets – ending                                  | \$ 3,462,532    | \$ 2,077,759 | \$ 1,788,708 |  |