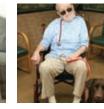

## Tony Metz & Mobility Assist Dog Hudson

Being told you were the 400th at anything might not seem like a reason to celebrate. But for Tony Metz of Apple Valley, Minnesota, it was one of the best days of his life.

In 2012, Tony and his Mobility Assist Dog, Hudson, became the 400th team to receive certification from Can Do Canines, Minnesota's leading assistance dog program.

"With the acceleration of our building completion we were able to arrive at our landmark 400th team earlier than expected," notes Can Do Canines Founder and Executive Director, Al Peters. This point is not lost on Tony and his family who knew the benefits an assistance dog could provide this young college student.

Tony has Duchenne muscular dystrophy (DMD), which limits his ability to perform ordinary tasks such as opening doors and picking up dropped items. Hudson, a two-year-old black Labrador Retriever,

gives Tony the independence all college students cherish by providing assistance when things are dropped and doors need opening. Now going to school, shopping and socializing are a normal part of this active college sophomore's life, as it should be, thanks to his canine partner.

A happy Tony and Hudson after completing the certification test.