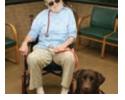

## Tony Metz & Mobility Assist Dog Hudson

Being told you were the 400th at anything might not seem like a reason to celebrate. But for Tony Metz of Apple Valley, Minnesota, it was one of the best days of his life.

In 2012, Tony and his Mobility Assist Dog, Hudson, became the 400th team to receive certification from Can Do Canines, Minnesota's leading assistance dog program.

"With the acceleration of our building completion we were able to arrive at our landmark 400th team earlier than expected," notes Can Do Canines Founder and Executive Director, Al Peters. This point is not lost on Tony and his family who knew the benefits an assistance dog could provide this young college student.

Tony has Duchenne muscular dystrophy (DMD), which limits his ability to perform ordinary tasks such as opening doors and picking up dropped items. Hudson, a two-year-old black Labrador Retriever,

gives Tony the independence all college students cherish by providing assistance when things are dropped and doors need opening. Now going to school, shopping and socializing are a normal part of this active college sophomore's life, as it should be, thanks to his canine partner.