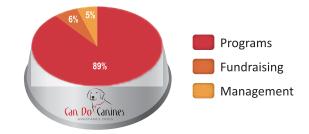

## Income Statement for the years ended December 31, 2012, 2011 and 2010

| Tor the years ended December 51, 2012, 2011 and 2010 |                 |              |              |  |
|------------------------------------------------------|-----------------|--------------|--------------|--|
|                                                      | _2012_          | _2011_       | _2010_       |  |
| Public support and revenue                           |                 |              |              |  |
| Public support                                       |                 |              |              |  |
| Individual and corporate donations                   | \$ 1,836,566    | \$ 287,796   | \$ 283,376   |  |
| Service club donations                               | 128,133         | 183,738      | 163,188      |  |
| Foundation grants                                    | 213,221         | 524,145      | 282,001      |  |
| Federated fundraisers                                | 40,773          | 34,897       | 17,906       |  |
| Special events – net                                 | 119,887         | 220,233      | 216,608      |  |
| In-kind contributions                                | 106,457         | 56,493       | 53,095       |  |
| Total public support                                 | 2,445,037       | 1,307,302    | 1,016,174    |  |
| Investment income (loss)                             | (607)           | 193          | 428          |  |
| Net assets released from restrictions                |                 |              |              |  |
| Total support and revenue                            | 2,444,430       | 1,307,495    | 1,016,602    |  |
| Expenses                                             |                 |              |              |  |
| Program expenses                                     | 940,319         | 907,037      | 896,450      |  |
| Support services                                     | , in the second | ,            | ,            |  |
| Management and general                               | 57,296          | 53,248       | 52,613       |  |
| Fundraising                                          | 62,042          | 58,159       | 78,868       |  |
| Total support services                               | 119,338         | 111,407      | 131,481      |  |
| Total expenses                                       | 1,059,657       | 1,018,444    | 1,027,931    |  |
| Increase in net assets                               | 1,384,773       | 289,051      | (11,329)     |  |
| Net assets – beginning                               | 2,077,759       | 1,788,708    | 1,800,037    |  |
| Net assets – ending                                  | \$ 3,462,532    | \$ 2,077,759 | \$ 1,788,708 |  |