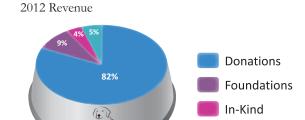

## Income Statement for the years ended December 31, 2012, 2011 and 2010

| Tor the years ended December 51, 2012, 2011 and 2010 |                 |              |              |  |
|------------------------------------------------------|-----------------|--------------|--------------|--|
|                                                      | _2012_          | _2011_       | _2010_       |  |
| Public support and revenue                           |                 |              |              |  |
| Public support                                       |                 |              |              |  |
| Individual and corporate donations                   | \$ 1,836,566    | \$ 287,796   | \$ 283,376   |  |
| Service club donations                               | 128,133         | 183,738      | 163,188      |  |
| Foundation grants                                    | 213,221         | 524,145      | 282,001      |  |
| Federated fundraisers                                | 40,773          | 34,897       | 17,906       |  |
| Special events – net                                 | 119,887         | 220,233      | 216,608      |  |
| In-kind contributions                                | 106,457         | 56,493       | 53,095       |  |
| Total public support                                 | 2,445,037       | 1,307,302    | 1,016,174    |  |
| Investment income (loss)                             | (607)           | 193          | 428          |  |
| Net assets released from restrictions                |                 |              |              |  |
| Total support and revenue                            | 2,444,430       | 1,307,495    | 1,016,602    |  |
| Expenses                                             |                 |              |              |  |
| Program expenses                                     | 940,319         | 907,037      | 896,450      |  |
| Support services                                     | , in the second | ,            | ,            |  |
| Management and general                               | 57,296          | 53,248       | 52,613       |  |
| Fundraising                                          | 62,042          | 58,159       | 78,868       |  |
| Total support services                               | 119,338         | 111,407      | 131,481      |  |
| Total expenses                                       | 1,059,657       | 1,018,444    | 1,027,931    |  |
| Increase in net assets                               | 1,384,773       | 289,051      | (11,329)     |  |
| Net assets – beginning                               | 2,077,759       | 1,788,708    | 1,800,037    |  |
| Net assets – ending                                  | \$ 3,462,532    | \$ 2,077,759 | \$ 1,788,708 |  |