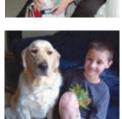

#### Caleb Jacobs & Autism Assist Dog Cooper

Introducing a dog into a family can bring some change to most households. But for the Jacobs family of Woodbury,

Minnesota, bringing an assistance dog into their home dramatically changed the lives of every family member. Cooper, a two-year-old Labrador Retriever was trained as an Autism Assist Dog for Amee and Robert Jacobs' son, Caleb.

Prior to Cooper's arrival, the Jacobs family limited time outside their home because of the negative impact being in public had on their son. Caleb, a sweet, but growing, nine-year-old, was strong enough to break free from family members when stressed in public. This posed a safety risk for everyone in the family.

"We waited four years to learn that a dog was available for us," remembers Caleb's mom. "We knew our lives would change, but we didn't realize to what extent." When Amee comments on the attachment Caleb has with Cooper, she isn't just talking about the emotional side. Caleb and Cooper are attached by a specially designed tethering system that allows Amee to hold on to Cooper, while Caleb holds a handle on the dog's harness. Caleb knows that he is responsible for Cooper to be at his side. This focused responsibility gives Caleb a sense of well being and pride when in public. It redirects some of his stress to the job he has in working together with Cooper.